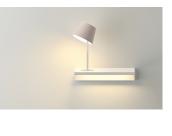

#### Description

Suite is a wall lamp that boasts different functions, where matter and light are integrated into a single body. Suite houses a stand as well as LED lighting. Designed by Jordi Vilardell &Meritxell Vidal. Available in two finishes: dark brown and white. Both come with Mink (Pantone 407C) reading light shade.

Light source: 2700K CRI >80 622 Im 101 Im/W Driver included: CC/CV 350 mA 120V 60Hz

Electronic dimming: NO DIMMING

**Technical characteristics** 

- LED on/off switch under the shelf
- Reading light mounted on shelf
- Reading light matt mink lacquer Pantone 407C matt