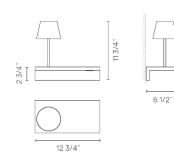

#### Diffuser

Polycarbonate diffuser

Materials Body: Aluminum

Diffuser: Polycarbonate Shade: Aluminum

### 6045-93 White (RAL 9016)

Sketch

**Electrical characteristics** 

AND 1 x LED 4.5W 350mA

1 x LED STRIP 24V 1.63W (ā)

Total 6.1 W

AM STUDIO LIGHTING INC. | 80 KINCORT ST. TORONTO M6M 5G1 | T. 416 783 4100 | INFO@AMSTUDIO.CA | AMSTUDIO.CA